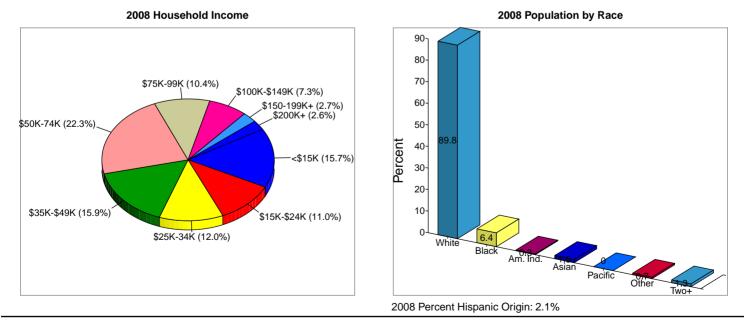

## Prepared By: CHAD MAY

|                                  |                        |                       |               |                        |                        | Latitude               | 35.7646              |
|----------------------------------|------------------------|-----------------------|---------------|------------------------|------------------------|------------------------|----------------------|
| 244 S Hall Rd<br>Alcoa, TN 37701 |                        | Site Type:            | Radius        |                        |                        | Longitude<br>Radius:   | -83.9708<br>3.0 mile |
| •                                |                        | 2000                  | Tudius        | 2008                   |                        | 2013                   | 0.0 mile             |
| Summary<br>Population            |                        | <b>2000</b><br>34,978 |               | <b>2008</b><br>37,049  |                        | 39,382                 |                      |
| Households                       |                        | 34,978<br>14,482      |               | 37,049<br>15,461       |                        | 39,362<br>16,546       |                      |
| Families                         |                        | 9,501                 |               | 9,785                  |                        | 10,540                 |                      |
|                                  |                        | 9,501<br>2.30         |               | 9,785                  |                        | -                      |                      |
| Average Household Size           |                        |                       |               |                        |                        | 2.28                   |                      |
| Owner Occupied HUs               |                        | 9,788                 |               | 10,515                 |                        | 11,078                 |                      |
| Renter Occupied HUs              |                        | 4,693                 |               | 4,946                  |                        | 5,468                  |                      |
| Median Age                       |                        | 38.8                  |               | 41.3                   |                        | 42.8                   |                      |
| Trends: 2008-2013 Annual Rate    |                        | Area                  |               | State                  |                        | National               |                      |
| Population                       |                        | 1.23%                 |               | 1.19%                  |                        | 1.23%                  |                      |
| Households                       |                        | 1.37%                 |               | 1.31%                  |                        | 1.26%                  |                      |
| Families                         |                        | 0.9%                  |               | 0.99%                  |                        | 1.05%                  |                      |
| Owner HHs                        |                        | 1.05%                 |               | 1.13%                  |                        | 1.07%                  |                      |
| Median Household Income          |                        | 3.61%                 |               | 3.69%                  |                        | 3.19%                  |                      |
|                                  | 20                     | 00                    | 20            | 08                     | <b>20</b> 1            | 13                     |                      |
| Households by Income             | Number                 | Percent               | Number        | Percent                | Number                 | Percent                |                      |
| < \$15,000                       | 3,070                  | 21.2%                 | 2,432         | 15.7%                  | 2,192                  | 13.2%                  |                      |
| \$15,000 - \$24,999              | 2,175                  | 15.0%                 | 1,701         | 11.0%                  | 1,579                  | 9.5%                   |                      |
| \$25,000 - \$34,999              | 2,086                  | 14.4%                 | 1,857         | 12.0%                  | 1,733                  | 10.5%                  |                      |
| \$35,000 - \$49,999              | 2,544                  | 17.6%                 | 2,459         | 15.9%                  | 2,257                  | 13.6%                  |                      |
| \$50,000 - \$74,999              | 2,458                  | 17.0%                 | 3,449         | 22.3%                  | 3,607                  | 21.8%                  |                      |
| \$75,000 - \$99,999              | 1,034                  | 7.2%                  | 1,612         | 10.4%                  | 2,344                  | 14.2%                  |                      |
| \$100,000 - \$149,999            | 713                    | 4.9%                  | 1,129         | 7.3%                   | 1,653                  | 10.0%                  |                      |
| \$150,000 - \$199,000            | 181                    | 1.3%                  | 416           | 2.7%                   | 419                    | 2.5%                   |                      |
| \$200,000+                       | 199                    | 1.4%                  | 406           | 2.6%                   | 762                    | 4.6%                   |                      |
| Median Household Income          | \$34,413               |                       | \$44,651      |                        | \$53,314               |                        |                      |
| Average Household Income         | \$46,390               |                       | \$59,396      |                        | \$70,729               |                        |                      |
| Per Capita Income                | \$19,469               |                       | \$25,130      |                        | \$30,008               |                        |                      |
|                                  | Q10,400                | 00                    | ¢20,100<br>20 | no                     | 400,000<br><b>20</b> 1 | 12                     |                      |
| Population by Age                | Number                 | Percent               | Number        | Percent                | Number                 | Percent                |                      |
| 0 - 4                            | 1,926                  | 5.5%                  | 2,074         | 5.6%                   | 2,184                  | 5.5%                   |                      |
| 5 - 9                            | 2,249                  | 6.4%                  | 2,000         | 5.4%                   | 2,085                  | 5.3%                   |                      |
| 10 - 14                          | 2,293                  | 6.6%                  | 2,000         | 5.8%                   | 2,169                  | 5.5%                   |                      |
| 15 - 19                          | 2,359                  | 6.7%                  | 2,562         | 6.9%                   | 2,578                  | 6.5%                   |                      |
| 20 - 24                          | 2,198                  | 6.3%                  | 2,500         | 6.7%                   | 2,672                  | 6.8%                   |                      |
| 25 - 34                          | 4,431                  | 12.7%                 | 4,201         | 11.3%                  | 4,307                  | 10.9%                  |                      |
| 35 - 44                          | 5,291                  | 15.1%                 | 4,995         | 13.5%                  | 4,823                  | 12.2%                  |                      |
| 45 - 54                          | 4,650                  | 13.1%                 | 5,506         | 14.9%                  | 5,951                  | 15.1%                  |                      |
| 55 - 64                          | 3,345                  | 9.6%                  | 4,479         | 12.1%                  | 5,403                  | 13.7%                  |                      |
| 65 - 74                          | 2,881                  | 8.2%                  | 2,930         | 7.9%                   | 3,394                  | 8.6%                   |                      |
| 75 - 84                          | 2,433                  | 7.0%                  | 2,930         | 6.5%                   | 2,410                  | 6.1%                   |                      |
|                                  | 2,433                  | 2.6%                  | 1,247         | 0.5 <i>%</i><br>3.4%   | 1,407                  | 3.6%                   |                      |
| 85+                              |                        |                       |               |                        | -                      |                        |                      |
| Race and Ethnicity               | 2000<br>Number Percent |                       |               | 2008<br>Number Percent |                        | 2013<br>Number Percent |                      |
| White Alone                      | 31,980                 | 91.4%                 | 33,279        | 89.8%                  | 34,956                 | 88.8%                  |                      |
| Black Alone                      |                        | 91.4%<br>5.7%         |               |                        |                        | 6.7%                   |                      |
|                                  | 2,006                  |                       | 2,371         | 6.4%<br>0.3%           | 2,658                  |                        |                      |
| American Indian Alone            | 87<br>350              | 0.2%                  | 107<br>547    | 0.3%<br>1.5%           | 124                    | 0.3%                   |                      |
| Asian Alone                      | 350                    | 1.0%                  | 547           | 1.5%                   | 726                    | 1.8%                   |                      |
| Pacific Islander Alone           | 8                      | 0.0%                  | 10            | 0.0%                   | 11                     | 0.0%                   |                      |
| Some Other Race Alone            | 178                    | 0.5%                  | 270           | 0.7%                   | 355                    | 0.9%                   |                      |
| Two or More Races                | 369                    | 1.1%                  | 465           | 1.3%                   | 551                    | 1.4%                   |                      |
| Hispanic Origin (Any Race)       | 494                    | 1.4%                  | 778           | 2.1%                   | 1,041                  | 2.6%                   |                      |