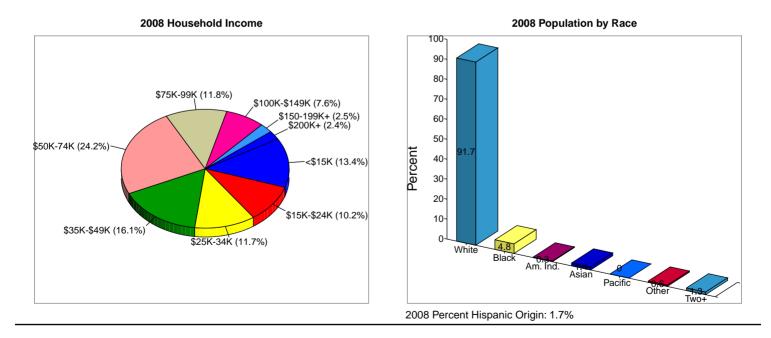

## Prepared By: CHAD MAY

| 244 S Hall Rd                 |          |            |          |         |          | Latitude<br>Longitude | 35.7646<br>-83.9708 |
|-------------------------------|----------|------------|----------|---------|----------|-----------------------|---------------------|
| Alcoa, TN 37701               |          | Site Type: | Radius   |         |          | Radius:               | 5.0 mile            |
| Summary                       |          | 2000       |          | 2008    |          | 2013                  |                     |
| Population                    |          | 58,057     |          | 64,019  |          | 68,999                |                     |
| Households                    |          | 23,601     |          | 26,185  |          | 28,380                |                     |
| Families                      |          | 16,445     |          | 17,743  |          | 18,867                |                     |
| Average Household Size        |          | 2.38       |          | 2.37    |          | 2.36                  |                     |
| Owner Occupied HUs            |          | 17,138     |          | 19,184  |          | 20,540                |                     |
| Renter Occupied HUs           |          | 6,463      |          | 7,001   |          | 7,840                 |                     |
| Median Age                    |          | 38.6       |          | 41.2    |          | 42.8                  |                     |
| Trends: 2008-2013 Annual Rate |          | Area       |          | State   |          | National              |                     |
| Population                    |          | 1.51%      |          | 1.19%   |          | 1.23%                 |                     |
| Households                    |          | 1.62%      |          | 1.31%   |          | 1.26%                 |                     |
| Families                      |          | 1.24%      |          | 0.99%   |          | 1.05%                 |                     |
| Owner HHs                     |          | 1.38%      |          | 1.13%   |          | 1.07%                 |                     |
| Median Household Income       |          | 3.33%      |          | 3.69%   |          | 3.19%                 |                     |
|                               | 20       | 00         | 20       | 08      | 201      | 13                    |                     |
| Households by Income          | Number   | Percent    | Number   | Percent | Number   | Percent               |                     |
| < \$15,000                    | 4,386    | 18.5%      | 3,520    | 13.4%   | 3,187    | 11.2%                 |                     |
| \$15,000 - \$24,999           | 3,393    | 14.3%      | 2,667    | 10.2%   | 2,468    | 8.7%                  |                     |
| \$25,000 - \$34,999           | 3,367    | 14.2%      | 3,064    | 11.7%   | 2,879    | 10.1%                 |                     |
| \$35,000 - \$49,999           | 4,300    | 18.1%      | 4,214    | 16.1%   | 3,888    | 13.7%                 |                     |
| \$50,000 - \$74,999           | 4,556    | 19.2%      | 6,340    | 24.2%   | 6,681    | 23.5%                 |                     |
| \$75,000 - \$99,999           | 1,889    | 8.0%       | 3,097    | 11.8%   | 4,455    | 15.7%                 |                     |
| \$100,000 - \$149,999         | 1,184    | 5.0%       | 1,985    | 7.6%    | 2,998    | 10.6%                 |                     |
| \$150,000 - \$199,000         | 315      | 1.3%       | 662      | 2.5%    | 675      | 2.4%                  |                     |
| \$200,000+                    | 304      | 1.3%       | 635      | 2.4%    | 1,149    | 4.0%                  |                     |
| Median Household Income       | \$37,138 |            | \$48,294 |         | \$56,895 |                       |                     |
| Average Household Income      | \$47,772 |            | \$60,619 |         | \$71,105 |                       |                     |
| Per Capita Income             | \$19,679 |            | \$25,055 |         | \$29,503 |                       |                     |
|                               | 20       | 00         | 20       | 08      | 201      | 13                    |                     |
| Population by Age             | Number   | Percent    | Number   | Percent | Number   | Percent               |                     |
| 0 - 4                         | 3,355    | 5.8%       | 3,706    | 5.8%    | 3,948    | 5.7%                  |                     |
| 5 - 9                         | 3,848    | 6.6%       | 3,660    | 5.7%    | 3,852    | 5.6%                  |                     |
| 10 - 14                       | 3,876    | 6.7%       | 3,880    | 6.1%    | 4,081    | 5.9%                  |                     |
| 15 - 19                       | 3,769    | 6.5%       | 4,212    | 6.6%    | 4,422    | 6.4%                  |                     |
| 20 - 24                       | 3,371    | 5.8%       | 3,793    | 5.9%    | 4,089    | 5.9%                  |                     |
| 25 - 34                       | 7,543    | 13.0%      | 7,297    | 11.4%   | 7,358    | 10.7%                 |                     |
| 35 - 44                       | 9,073    | 15.6%      | 9,079    | 14.2%   | 8,897    | 12.9%                 |                     |
| 45 - 54                       | 8,129    | 14.0%      | 9,809    | 15.3%   | 10,864   | 15.7%                 |                     |
| 55 - 64                       | 5,837    | 10.1%      | 8,129    | 12.7%   | 9,739    | 14.1%                 |                     |
| 65 - 74                       | 4,526    | 7.8%       | 5,081    | 7.9%    | 5,982    | 8.7%                  |                     |
| 75 - 84                       | 3,509    | 6.0%       | 3,629    | 5.7%    | 3,766    | 5.5%                  |                     |
| 85+                           | 1,221    | 2.1%       | 1,742    | 2.7%    | 1,998    | 2.9%                  |                     |
|                               | 20       | 00         | 20       | 08      | 201      | 13                    |                     |
| Race and Ethnicity            | Number   | Percent    | Number   | Percent | Number   | Percent               |                     |
| White Alone                   | 54,046   | 93.1%      | 58,711   | 91.7%   | 62,630   | 90.8%                 |                     |
| Black Alone                   | 2,475    | 4.3%       | 3,046    | 4.8%    | 3,478    | 5.0%                  |                     |
| American Indian Alone         | 147      | 0.3%       | 188      | 0.3%    | 221      | 0.3%                  |                     |
| Asian Alone                   | 545      | 0.9%       | 890      | 1.4%    | 1,198    | 1.7%                  |                     |
| Pacific Islander Alone        | 11       | 0.0%       | 14       | 0.0%    | 16       | 0.0%                  |                     |
| Some Other Race Alone         | 226      | 0.4%       | 358      | 0.6%    | 478      | 0.7%                  |                     |
| Two or More Races             | 607      | 1.0%       | 812      | 1.3%    | 979      | 1.4%                  |                     |
| Hispanic Origin (Any Race)    | 666      | 1.1%       | 1,094    | 1.7%    | 1,481    | 2.1%                  |                     |

Data Note: Income is expressed in current dollars.

Source: U.S. Bureau of the Census, 2000 Census of Population and Housing. ESRI forecasts for 2008 and 2013.

©2008 ESRI

Page 1 of 2