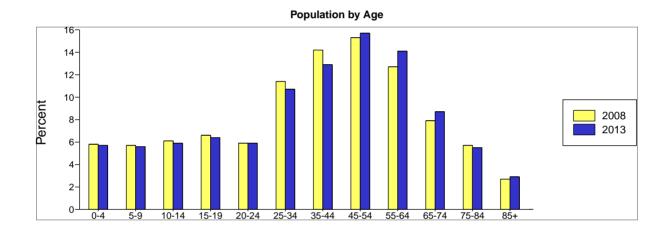

## Prepared By: CHAD MAY

| 244 S Hall Rd                 |          |            |          |         |          | Latitude<br>Longitude | 35.7646<br>-83.9708 |
|-------------------------------|----------|------------|----------|---------|----------|-----------------------|---------------------|
| Alcoa, TN 37701               |          | Site Type: | Radius   |         |          | Radius:               | 5.0 mile            |
| Summary                       |          | 2000       |          | 2008    |          | 2013                  |                     |
| Population                    |          | 58,057     |          | 64,019  |          | 68,999                |                     |
| Households                    |          | 23,601     |          | 26,185  |          | 28,380                |                     |
| Families                      |          | 16,445     |          | 17,743  |          | 18,867                |                     |
| Average Household Size        |          | 2.38       |          | 2.37    |          | 2.36                  |                     |
| Owner Occupied HUs            |          | 17,138     |          | 19,184  |          | 20,540                |                     |
| Renter Occupied HUs           |          | 6,463      |          | 7,001   |          | 7,840                 |                     |
| Median Age                    |          | 38.6       |          | 41.2    |          | 42.8                  |                     |
| Trends: 2008-2013 Annual Rate |          | Area       |          | State   |          | National              |                     |
| Population                    |          | 1.51%      |          | 1.19%   |          | 1.23%                 |                     |
| Households                    |          | 1.62%      |          | 1.31%   |          | 1.26%                 |                     |
| Families                      |          | 1.24%      |          | 0.99%   |          | 1.05%                 |                     |
| Owner HHs                     |          | 1.38%      |          | 1.13%   |          | 1.07%                 |                     |
| Median Household Income       |          | 3.33%      |          | 3.69%   |          | 3.19%                 |                     |
|                               | 20       | 00         | 20       | 08      | 201      | 13                    |                     |
| Households by Income          | Number   | Percent    | Number   | Percent | Number   | Percent               |                     |
| < \$15,000                    | 4,386    | 18.5%      | 3,520    | 13.4%   | 3,187    | 11.2%                 |                     |
| \$15,000 - \$24,999           | 3,393    | 14.3%      | 2,667    | 10.2%   | 2,468    | 8.7%                  |                     |
| \$25,000 - \$34,999           | 3,367    | 14.2%      | 3,064    | 11.7%   | 2,879    | 10.1%                 |                     |
| \$35,000 - \$49,999           | 4,300    | 18.1%      | 4,214    | 16.1%   | 3,888    | 13.7%                 |                     |
| \$50,000 - \$74,999           | 4,556    | 19.2%      | 6,340    | 24.2%   | 6,681    | 23.5%                 |                     |
| \$75,000 - \$99,999           | 1,889    | 8.0%       | 3,097    | 11.8%   | 4,455    | 15.7%                 |                     |
| \$100,000 - \$149,999         | 1,184    | 5.0%       | 1,985    | 7.6%    | 2,998    | 10.6%                 |                     |
| \$150,000 - \$199,000         | 315      | 1.3%       | 662      | 2.5%    | 675      | 2.4%                  |                     |
| \$200,000+                    | 304      | 1.3%       | 635      | 2.4%    | 1,149    | 4.0%                  |                     |
| Median Household Income       | \$37,138 |            | \$48,294 |         | \$56,895 |                       |                     |
| Average Household Income      | \$47,772 |            | \$60,619 |         | \$71,105 |                       |                     |
| Per Capita Income             | \$19,679 |            | \$25,055 |         | \$29,503 |                       |                     |
|                               | 20       | 00         | 20       | 08      | 201      | 13                    |                     |
| Population by Age             | Number   | Percent    | Number   | Percent | Number   | Percent               |                     |
| 0 - 4                         | 3,355    | 5.8%       | 3,706    | 5.8%    | 3,948    | 5.7%                  |                     |
| 5 - 9                         | 3,848    | 6.6%       | 3,660    | 5.7%    | 3,852    | 5.6%                  |                     |
| 10 - 14                       | 3,876    | 6.7%       | 3,880    | 6.1%    | 4,081    | 5.9%                  |                     |
| 15 - 19                       | 3,769    | 6.5%       | 4,212    | 6.6%    | 4,422    | 6.4%                  |                     |
| 20 - 24                       | 3,371    | 5.8%       | 3,793    | 5.9%    | 4,089    | 5.9%                  |                     |
| 25 - 34                       | 7,543    | 13.0%      | 7,297    | 11.4%   | 7,358    | 10.7%                 |                     |
| 35 - 44                       | 9,073    | 15.6%      | 9,079    | 14.2%   | 8,897    | 12.9%                 |                     |
| 45 - 54                       | 8,129    | 14.0%      | 9,809    | 15.3%   | 10,864   | 15.7%                 |                     |
| 55 - 64                       | 5,837    | 10.1%      | 8,129    | 12.7%   | 9,739    | 14.1%                 |                     |
| 65 - 74                       | 4,526    | 7.8%       | 5,081    | 7.9%    | 5,982    | 8.7%                  |                     |
| 75 - 84                       | 3,509    | 6.0%       | 3,629    | 5.7%    | 3,766    | 5.5%                  |                     |
| 85+                           | 1,221    | 2.1%       | 1,742    | 2.7%    | 1,998    | 2.9%                  |                     |
|                               | 20       | 00         | 20       | 08      | 201      | 13                    |                     |
| Race and Ethnicity            | Number   | Percent    | Number   | Percent | Number   | Percent               |                     |
| White Alone                   | 54,046   | 93.1%      | 58,711   | 91.7%   | 62,630   | 90.8%                 |                     |
| Black Alone                   | 2,475    | 4.3%       | 3,046    | 4.8%    | 3,478    | 5.0%                  |                     |
| American Indian Alone         | 147      | 0.3%       | 188      | 0.3%    | 221      | 0.3%                  |                     |
| Asian Alone                   | 545      | 0.9%       | 890      | 1.4%    | 1,198    | 1.7%                  |                     |
| Pacific Islander Alone        | 11       | 0.0%       | 14       | 0.0%    | 16       | 0.0%                  |                     |
| Some Other Race Alone         | 226      | 0.4%       | 358      | 0.6%    | 478      | 0.7%                  |                     |
| Two or More Races             | 607      | 1.0%       | 812      | 1.3%    | 979      | 1.4%                  |                     |
| Hispanic Origin (Any Race)    | 666      | 1.1%       | 1,094    | 1.7%    | 1,481    | 2.1%                  |                     |