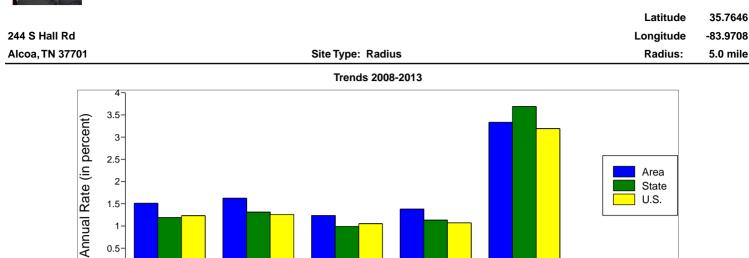

## Prepared By: CHAD MAY

| 244 S Hall Rd                 |          |            |          |         |          | Latitude<br>Longitude | 35.7646<br>-83.9708 |
|-------------------------------|----------|------------|----------|---------|----------|-----------------------|---------------------|
| Alcoa, TN 37701               |          | Site Type: | Radius   |         |          | Radius:               | 5.0 mile            |
| Summary                       |          | 2000       |          | 2008    |          | 2013                  |                     |
| Population                    |          | 58,057     |          | 64,019  |          | 68,999                |                     |
| Households                    |          | 23,601     |          | 26,185  |          | 28,380                |                     |
| Families                      |          | 16,445     |          | 17,743  |          | 18,867                |                     |
| Average Household Size        |          | 2.38       |          | 2.37    |          | 2.36                  |                     |
| Owner Occupied HUs            |          | 17,138     |          | 19,184  |          | 20,540                |                     |
| Renter Occupied HUs           |          | 6,463      |          | 7,001   |          | 7,840                 |                     |
| Median Age                    |          | 38.6       |          | 41.2    |          | 42.8                  |                     |
| Trends: 2008-2013 Annual Rate |          | Area       |          | State   |          | National              |                     |
| Population                    |          | 1.51%      |          | 1.19%   |          | 1.23%                 |                     |
| Households                    |          | 1.62%      |          | 1.31%   |          | 1.26%                 |                     |
| Families                      |          | 1.24%      |          | 0.99%   |          | 1.05%                 |                     |
| Owner HHs                     |          | 1.38%      |          | 1.13%   |          | 1.07%                 |                     |
| Median Household Income       |          | 3.33%      |          | 3.69%   |          | 3.19%                 |                     |
|                               | 20       | 00         | 20       | 08      | 201      | 13                    |                     |
| Households by Income          | Number   | Percent    | Number   | Percent | Number   | Percent               |                     |
| < \$15,000                    | 4,386    | 18.5%      | 3,520    | 13.4%   | 3,187    | 11.2%                 |                     |
| \$15,000 - \$24,999           | 3,393    | 14.3%      | 2,667    | 10.2%   | 2,468    | 8.7%                  |                     |
| \$25,000 - \$34,999           | 3,367    | 14.2%      | 3,064    | 11.7%   | 2,879    | 10.1%                 |                     |
| \$35,000 - \$49,999           | 4,300    | 18.1%      | 4,214    | 16.1%   | 3,888    | 13.7%                 |                     |
| \$50,000 - \$74,999           | 4,556    | 19.2%      | 6,340    | 24.2%   | 6,681    | 23.5%                 |                     |
| \$75,000 - \$99,999           | 1,889    | 8.0%       | 3,097    | 11.8%   | 4,455    | 15.7%                 |                     |
| \$100,000 - \$149,999         | 1,184    | 5.0%       | 1,985    | 7.6%    | 2,998    | 10.6%                 |                     |
| \$150,000 - \$199,000         | 315      | 1.3%       | 662      | 2.5%    | 675      | 2.4%                  |                     |
| \$200,000+                    | 304      | 1.3%       | 635      | 2.4%    | 1,149    | 4.0%                  |                     |
| Median Household Income       | \$37,138 |            | \$48,294 |         | \$56,895 |                       |                     |
| Average Household Income      | \$47,772 |            | \$60,619 |         | \$71,105 |                       |                     |
| Per Capita Income             | \$19,679 |            | \$25,055 |         | \$29,503 |                       |                     |
|                               | 20       | 00         | 20       | 08      | 201      | 13                    |                     |
| Population by Age             | Number   | Percent    | Number   | Percent | Number   | Percent               |                     |
| 0 - 4                         | 3,355    | 5.8%       | 3,706    | 5.8%    | 3,948    | 5.7%                  |                     |
| 5 - 9                         | 3,848    | 6.6%       | 3,660    | 5.7%    | 3,852    | 5.6%                  |                     |
| 10 - 14                       | 3,876    | 6.7%       | 3,880    | 6.1%    | 4,081    | 5.9%                  |                     |
| 15 - 19                       | 3,769    | 6.5%       | 4,212    | 6.6%    | 4,422    | 6.4%                  |                     |
| 20 - 24                       | 3,371    | 5.8%       | 3,793    | 5.9%    | 4,089    | 5.9%                  |                     |
| 25 - 34                       | 7,543    | 13.0%      | 7,297    | 11.4%   | 7,358    | 10.7%                 |                     |
| 35 - 44                       | 9,073    | 15.6%      | 9,079    | 14.2%   | 8,897    | 12.9%                 |                     |
| 45 - 54                       | 8,129    | 14.0%      | 9,809    | 15.3%   | 10,864   | 15.7%                 |                     |
| 55 - 64                       | 5,837    | 10.1%      | 8,129    | 12.7%   | 9,739    | 14.1%                 |                     |
| 65 - 74                       | 4,526    | 7.8%       | 5,081    | 7.9%    | 5,982    | 8.7%                  |                     |
| 75 - 84                       | 3,509    | 6.0%       | 3,629    | 5.7%    | 3,766    | 5.5%                  |                     |
| 85+                           | 1,221    | 2.1%       | 1,742    | 2.7%    | 1,998    | 2.9%                  |                     |
|                               | 20       | 00         | 20       | 08      | 201      | 13                    |                     |
| Race and Ethnicity            | Number   | Percent    | Number   | Percent | Number   | Percent               |                     |
| White Alone                   | 54,046   | 93.1%      | 58,711   | 91.7%   | 62,630   | 90.8%                 |                     |
| Black Alone                   | 2,475    | 4.3%       | 3,046    | 4.8%    | 3,478    | 5.0%                  |                     |
| American Indian Alone         | 147      | 0.3%       | 188      | 0.3%    | 221      | 0.3%                  |                     |
| Asian Alone                   | 545      | 0.9%       | 890      | 1.4%    | 1,198    | 1.7%                  |                     |
| Pacific Islander Alone        | 11       | 0.0%       | 14       | 0.0%    | 16       | 0.0%                  |                     |
| Some Other Race Alone         | 226      | 0.4%       | 358      | 0.6%    | 478      | 0.7%                  |                     |
| Two or More Races             | 607      | 1.0%       | 812      | 1.3%    | 979      | 1.4%                  |                     |
| Hispanic Origin (Any Race)    | 666      | 1.1%       | 1,094    | 1.7%    | 1,481    | 2.1%                  |                     |