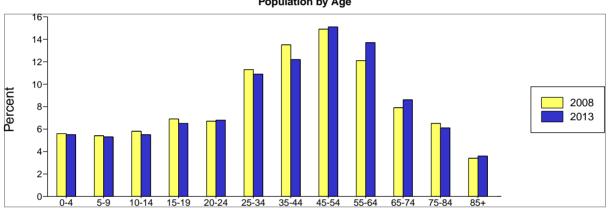

## Prepared By: CHAD MAY

|                                  |                        |                       |               |                        |                        | Latitude               | 35.7646              |
|----------------------------------|------------------------|-----------------------|---------------|------------------------|------------------------|------------------------|----------------------|
| 244 S Hall Rd<br>Alcoa, TN 37701 |                        | Site Type:            | Radius        |                        |                        | Longitude<br>Radius:   | -83.9708<br>3.0 mile |
| •                                |                        | 2000                  | Tudius        | 2008                   |                        | 2013                   | 0.0 mile             |
| Summary<br>Population            |                        | <b>2000</b><br>34,978 |               | <b>2008</b><br>37,049  |                        | 39,382                 |                      |
| Households                       |                        | 34,978<br>14,482      |               | 37,049<br>15,461       |                        | 39,362<br>16,546       |                      |
| Families                         |                        | 9,501                 |               | 9,785                  |                        | 10,540                 |                      |
|                                  |                        | 9,501<br>2.30         |               | 9,785                  |                        | -                      |                      |
| Average Household Size           |                        |                       |               |                        |                        | 2.28                   |                      |
| Owner Occupied HUs               |                        | 9,788                 |               | 10,515                 |                        | 11,078                 |                      |
| Renter Occupied HUs              |                        | 4,693                 |               | 4,946                  |                        | 5,468                  |                      |
| Median Age                       |                        | 38.8                  |               | 41.3                   |                        | 42.8                   |                      |
| Trends: 2008-2013 Annual Rate    |                        | Area                  |               | State                  |                        | National               |                      |
| Population                       |                        | 1.23%                 |               | 1.19%                  |                        | 1.23%                  |                      |
| Households                       |                        | 1.37%                 |               | 1.31%                  |                        | 1.26%                  |                      |
| Families                         |                        | 0.9%                  |               | 0.99%                  |                        | 1.05%                  |                      |
| Owner HHs                        |                        | 1.05%                 |               | 1.13%                  |                        | 1.07%                  |                      |
| Median Household Income          |                        | 3.61%                 |               | 3.69%                  |                        | 3.19%                  |                      |
|                                  | 20                     | 00                    | 20            | 08                     | <b>20</b> 1            | 13                     |                      |
| Households by Income             | Number                 | Percent               | Number        | Percent                | Number                 | Percent                |                      |
| < \$15,000                       | 3,070                  | 21.2%                 | 2,432         | 15.7%                  | 2,192                  | 13.2%                  |                      |
| \$15,000 - \$24,999              | 2,175                  | 15.0%                 | 1,701         | 11.0%                  | 1,579                  | 9.5%                   |                      |
| \$25,000 - \$34,999              | 2,086                  | 14.4%                 | 1,857         | 12.0%                  | 1,733                  | 10.5%                  |                      |
| \$35,000 - \$49,999              | 2,544                  | 17.6%                 | 2,459         | 15.9%                  | 2,257                  | 13.6%                  |                      |
| \$50,000 - \$74,999              | 2,458                  | 17.0%                 | 3,449         | 22.3%                  | 3,607                  | 21.8%                  |                      |
| \$75,000 - \$99,999              | 1,034                  | 7.2%                  | 1,612         | 10.4%                  | 2,344                  | 14.2%                  |                      |
| \$100,000 - \$149,999            | 713                    | 4.9%                  | 1,129         | 7.3%                   | 1,653                  | 10.0%                  |                      |
| \$150,000 - \$199,000            | 181                    | 1.3%                  | 416           | 2.7%                   | 419                    | 2.5%                   |                      |
| \$200,000+                       | 199                    | 1.4%                  | 406           | 2.6%                   | 762                    | 4.6%                   |                      |
| Median Household Income          | \$34,413               |                       | \$44,651      |                        | \$53,314               |                        |                      |
| Average Household Income         | \$46,390               |                       | \$59,396      |                        | \$70,729               |                        |                      |
| Per Capita Income                | \$19,469               |                       | \$25,130      |                        | \$30,008               |                        |                      |
|                                  | Q10,400                | 00                    | ¢20,100<br>20 | no                     | 400,000<br><b>20</b> 1 | 12                     |                      |
| Population by Age                | Number                 | Percent               | Number        | Percent                | Number                 | Percent                |                      |
| 0 - 4                            | 1,926                  | 5.5%                  | 2,074         | 5.6%                   | 2,184                  | 5.5%                   |                      |
| 5 - 9                            | 2,249                  | 6.4%                  | 2,000         | 5.4%                   | 2,085                  | 5.3%                   |                      |
| 10 - 14                          | 2,293                  | 6.6%                  | 2,000         | 5.8%                   | 2,169                  | 5.5%                   |                      |
| 15 - 19                          | 2,359                  | 6.7%                  | 2,562         | 6.9%                   | 2,578                  | 6.5%                   |                      |
| 20 - 24                          | 2,198                  | 6.3%                  | 2,500         | 6.7%                   | 2,672                  | 6.8%                   |                      |
| 25 - 34                          | 4,431                  | 12.7%                 | 4,201         | 11.3%                  | 4,307                  | 10.9%                  |                      |
| 35 - 44                          | 5,291                  | 15.1%                 | 4,995         | 13.5%                  | 4,823                  | 12.2%                  |                      |
| 45 - 54                          | 4,650                  | 13.1%                 | 5,506         | 14.9%                  | 5,951                  | 15.1%                  |                      |
| 55 - 64                          | 3,345                  | 9.6%                  | 4,479         | 12.1%                  | 5,403                  | 13.7%                  |                      |
| 65 - 74                          | 2,881                  | 8.2%                  | 2,930         | 7.9%                   | 3,394                  | 8.6%                   |                      |
| 75 - 84                          | 2,433                  | 7.0%                  | 2,930         | 6.5%                   | 2,410                  | 6.1%                   |                      |
|                                  | 2,433                  | 2.6%                  | 1,247         | 0.5 <i>%</i><br>3.4%   | 1,407                  | 3.6%                   |                      |
| 85+                              |                        |                       |               |                        | -                      |                        |                      |
| Race and Ethnicity               | 2000<br>Number Percent |                       |               | 2008<br>Number Percent |                        | 2013<br>Number Percent |                      |
| White Alone                      | 31,980                 | 91.4%                 | 33,279        | 89.8%                  | 34,956                 | 88.8%                  |                      |
| Black Alone                      |                        | 91.4%<br>5.7%         |               |                        |                        | 6.7%                   |                      |
|                                  | 2,006                  |                       | 2,371         | 6.4%<br>0.3%           | 2,658                  |                        |                      |
| American Indian Alone            | 87<br>350              | 0.2%                  | 107<br>547    | 0.3%<br>1.5%           | 124                    | 0.3%                   |                      |
| Asian Alone                      | 350                    | 1.0%                  | 547           | 1.5%                   | 726                    | 1.8%                   |                      |
| Pacific Islander Alone           | 8                      | 0.0%                  | 10            | 0.0%                   | 11                     | 0.0%                   |                      |
| Some Other Race Alone            | 178                    | 0.5%                  | 270           | 0.7%                   | 355                    | 0.9%                   |                      |
| Two or More Races                | 369                    | 1.1%                  | 465           | 1.3%                   | 551                    | 1.4%                   |                      |
| Hispanic Origin (Any Race)       | 494                    | 1.4%                  | 778           | 2.1%                   | 1,041                  | 2.6%                   |                      |