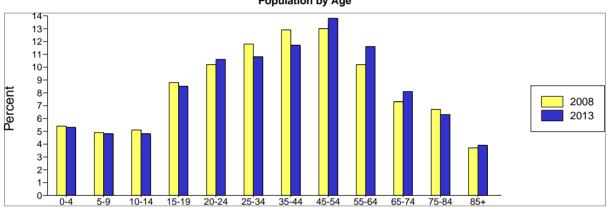

## Prepared By: CHAD MAY

|                               |          |               |          |         |          | Latitude  | 35.7646  |
|-------------------------------|----------|---------------|----------|---------|----------|-----------|----------|
| 244 S Hall Rd                 |          | ov <b>–</b> – |          |         |          | Longitude | -83.9708 |
| Alcoa, TN 37701               |          | Site Type: F  | Radius   |         |          | Radius:   | 1.0 mile |
| Summary                       |          | 2000          |          | 2008    |          | 2013      |          |
| Population                    |          | 5,804         |          | 5,932   |          | 6,178     |          |
| Households                    |          | 2,410         |          | 2,477   |          | 2,602     |          |
| Families                      |          | 1,296         |          | 1,268   |          | 1,292     |          |
| Average Household Size        |          | 2.12          |          | 2.11    |          | 2.10      |          |
| Owner Occupied HUs            |          | 1,178         |          | 1,218   |          | 1,256     |          |
| Renter Occupied HUs           |          | 1,232         |          | 1,259   |          | 1,346     |          |
| Median Age                    |          | 36.4          |          | 38.1    |          | 39.8      |          |
| Trends: 2008-2013 Annual Rate |          | Area          |          | State   |          | National  |          |
| Population                    |          | 0.82%         |          | 1.19%   |          | 1.23%     |          |
| Households                    |          | 0.99%         |          | 1.31%   |          | 1.26%     |          |
| Families                      |          | 0.38%         |          | 0.99%   |          | 1.05%     |          |
| Owner HHs                     |          | 0.62%         |          | 1.13%   |          | 1.07%     |          |
| Median Household Income       |          | 2.98%         |          | 3.69%   |          | 3.19%     |          |
|                               | 20       | 00            | 200      | 08      | 201      | 3         |          |
| Households by Income          | Number   | Percent       | Number   | Percent | Number   | Percent   |          |
| < \$15,000                    | 847      | 34.2%         | 696      | 28.1%   | 635      | 24.4%     |          |
| \$15,000 - \$24,999           | 454      | 18.3%         | 368      | 14.9%   | 356      | 13.7%     |          |
| \$25,000 - \$34,999           | 387      | 15.6%         | 333      | 13.4%   | 335      | 12.9%     |          |
| \$35,000 - \$49,999           | 344      | 13.9%         | 396      | 16.0%   | 390      | 15.0%     |          |
| \$50,000 - \$74,999           | 314      | 12.7%         | 448      | 18.1%   | 469      | 18.0%     |          |
| \$75,000 - \$99,999           | 80       | 3.2%          | 138      | 5.6%    | 265      | 10.2%     |          |
| \$100,000 - \$149,999         | 32       | 1.3%          | 64       | 2.6%    | 108      | 4.2%      |          |
| \$150,000 - \$199,000         | 2        | 0.1%          | 18       | 0.7%    | 15       | 0.6%      |          |
| \$200,000+                    | 16       | 0.6%          | 16       | 0.6%    | 27       | 1.0%      |          |
| Median Household Income       | \$23,267 |               | \$29,445 |         | \$34,096 |           |          |
| Average Household Income      | \$31,070 |               | \$38,770 |         | \$44,731 |           |          |
| Per Capita Income             | \$13,897 |               | \$17,652 |         | \$20,397 |           |          |
|                               | 20       | 00            | 200      | 08      | 201      | 3         |          |
| Population by Age             | Number   | Percent       | Number   | Percent | Number   | Percent   |          |
| 0 - 4                         | 302      | 5.2%          | 321      | 5.4%    | 329      | 5.3%      |          |
| 5 - 9                         | 338      | 5.8%          | 291      | 4.9%    | 295      | 4.8%      |          |
| 10 - 14                       | 305      | 5.3%          | 303      | 5.1%    | 297      | 4.8%      |          |
| 15 - 19                       | 488      | 8.4%          | 522      | 8.8%    | 522      | 8.5%      |          |
| 20 - 24                       | 600      | 10.3%         | 606      | 10.2%   | 652      | 10.6%     |          |
| 25 - 34                       | 752      | 13.0%         | 701      | 11.8%   | 665      | 10.8%     |          |
| 35 - 44                       | 809      | 13.9%         | 768      | 12.9%   | 720      | 11.7%     |          |
| 45 - 54                       | 631      | 10.9%         | 773      | 13.0%   | 850      | 13.8%     |          |
| 55 - 64                       | 488      | 8.4%          | 603      | 10.2%   | 714      | 11.6%     |          |
| 65 - 74                       | 461      | 7.9%          | 432      | 7.3%    | 500      | 8.1%      |          |
| 75 - 84                       | 435      | 7.5%          | 396      | 6.7%    | 392      | 6.3%      |          |
| 85+                           | 193      | 3.3%          | 217      | 3.7%    | 240      | 3.9%      |          |
|                               | 20       |               | 20       | 08      | 201      | 3         |          |
| Race and Ethnicity            | Number   | Percent       | Number   | Percent | Number   | Percent   |          |
| White Alone                   | 4,822    | 83.1%         | 4,799    | 80.9%   | 4,917    | 79.6%     |          |
| Black Alone                   | 797      | 13.7%         | 889      | 15.0%   | 964      | 15.6%     |          |
| American Indian Alone         | 19       | 0.3%          | 23       | 0.4%    | 25       | 0.4%      |          |
| Asian Alone                   | 60       | 1.0%          | 89       | 1.5%    | 115      | 1.9%      |          |
| Pacific Islander Alone        | 3        | 0.1%          | 4        | 0.1%    | 5        | 0.1%      |          |
| Some Other Race Alone         | 37       | 0.6%          | 51       | 0.9%    | 64       | 1.0%      |          |
| Two or More Races             | 66       | 1.1%          | 78       | 1.3%    | 88       | 1.4%      |          |
| Hispanic Origin (Any Race)    | 109      | 1.9%          | 162      | 2.7%    | 209      | 3.4%      |          |

Data Note: Income is expressed in current dollars.

Source: U.S. Bureau of the Census, 2000 Census of Population and Housing. ESRI forecasts for 2008 and 2013.

©2008 ESRI

#### On-demand reports and maps from Business Analyst Online. Order at www.esri.com/bao or call 800-292-2224 6/16/2009 Page 2 of 2

0-

Population

Households

Population by Age

Owner HHs

Median HH Income

Families