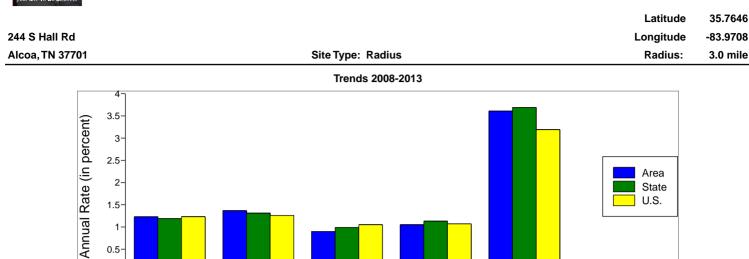

## Prepared By: CHAD MAY

|                                  |                        |                       |               |                        |                        | Latitude               | 35.7646              |
|----------------------------------|------------------------|-----------------------|---------------|------------------------|------------------------|------------------------|----------------------|
| 244 S Hall Rd<br>Alcoa, TN 37701 |                        | Site Type:            | Radius        |                        |                        | Longitude<br>Radius:   | -83.9708<br>3.0 mile |
| •                                |                        | 2000                  | Tudius        | 2008                   |                        | 2013                   | 0.0 mile             |
| Summary<br>Population            |                        | <b>2000</b><br>34,978 |               | <b>2008</b><br>37,049  |                        | 39,382                 |                      |
| Households                       |                        | 34,978<br>14,482      |               | 37,049<br>15,461       |                        | 39,362<br>16,546       |                      |
| Families                         |                        | 9,501                 |               | 9,785                  |                        | 10,540                 |                      |
|                                  |                        | 9,501<br>2.30         |               | 9,785                  |                        | -                      |                      |
| Average Household Size           |                        |                       |               |                        |                        | 2.28                   |                      |
| Owner Occupied HUs               |                        | 9,788                 |               | 10,515                 |                        | 11,078                 |                      |
| Renter Occupied HUs              |                        | 4,693                 |               | 4,946                  |                        | 5,468                  |                      |
| Median Age                       |                        | 38.8                  |               | 41.3                   |                        | 42.8                   |                      |
| Trends: 2008-2013 Annual Rate    |                        | Area                  |               | State                  |                        | National               |                      |
| Population                       |                        | 1.23%                 |               | 1.19%                  |                        | 1.23%                  |                      |
| Households                       |                        | 1.37%                 |               | 1.31%                  |                        | 1.26%                  |                      |
| Families                         |                        | 0.9%                  |               | 0.99%                  |                        | 1.05%                  |                      |
| Owner HHs                        |                        | 1.05%                 |               | 1.13%                  |                        | 1.07%                  |                      |
| Median Household Income          |                        | 3.61%                 |               | 3.69%                  |                        | 3.19%                  |                      |
|                                  | 20                     | 00                    | 20            | 08                     | <b>20</b> 1            | 13                     |                      |
| Households by Income             | Number                 | Percent               | Number        | Percent                | Number                 | Percent                |                      |
| < \$15,000                       | 3,070                  | 21.2%                 | 2,432         | 15.7%                  | 2,192                  | 13.2%                  |                      |
| \$15,000 - \$24,999              | 2,175                  | 15.0%                 | 1,701         | 11.0%                  | 1,579                  | 9.5%                   |                      |
| \$25,000 - \$34,999              | 2,086                  | 14.4%                 | 1,857         | 12.0%                  | 1,733                  | 10.5%                  |                      |
| \$35,000 - \$49,999              | 2,544                  | 17.6%                 | 2,459         | 15.9%                  | 2,257                  | 13.6%                  |                      |
| \$50,000 - \$74,999              | 2,458                  | 17.0%                 | 3,449         | 22.3%                  | 3,607                  | 21.8%                  |                      |
| \$75,000 - \$99,999              | 1,034                  | 7.2%                  | 1,612         | 10.4%                  | 2,344                  | 14.2%                  |                      |
| \$100,000 - \$149,999            | 713                    | 4.9%                  | 1,129         | 7.3%                   | 1,653                  | 10.0%                  |                      |
| \$150,000 - \$199,000            | 181                    | 1.3%                  | 416           | 2.7%                   | 419                    | 2.5%                   |                      |
| \$200,000+                       | 199                    | 1.4%                  | 406           | 2.6%                   | 762                    | 4.6%                   |                      |
| Median Household Income          | \$34,413               |                       | \$44,651      |                        | \$53,314               |                        |                      |
| Average Household Income         | \$46,390               |                       | \$59,396      |                        | \$70,729               |                        |                      |
| Per Capita Income                | \$19,469               |                       | \$25,130      |                        | \$30,008               |                        |                      |
|                                  | Q10,400                | 00                    | ¢20,100<br>20 | no                     | 400,000<br><b>20</b> 1 | 12                     |                      |
| Population by Age                | Number                 | Percent               | Number        | Percent                | Number                 | Percent                |                      |
| 0 - 4                            | 1,926                  | 5.5%                  | 2,074         | 5.6%                   | 2,184                  | 5.5%                   |                      |
| 5 - 9                            | 2,249                  | 6.4%                  | 2,000         | 5.4%                   | 2,085                  | 5.3%                   |                      |
| 10 - 14                          | 2,293                  | 6.6%                  | 2,000         | 5.8%                   | 2,169                  | 5.5%                   |                      |
| 15 - 19                          | 2,359                  | 6.7%                  | 2,562         | 6.9%                   | 2,578                  | 6.5%                   |                      |
| 20 - 24                          | 2,198                  | 6.3%                  | 2,500         | 6.7%                   | 2,672                  | 6.8%                   |                      |
| 25 - 34                          | 4,431                  | 12.7%                 | 4,201         | 11.3%                  | 4,307                  | 10.9%                  |                      |
| 35 - 44                          | 5,291                  | 15.1%                 | 4,995         | 13.5%                  | 4,823                  | 12.2%                  |                      |
| 45 - 54                          | 4,650                  | 13.1%                 | 5,506         | 14.9%                  | 5,951                  | 15.1%                  |                      |
| 55 - 64                          | 3,345                  | 9.6%                  | 4,479         | 12.1%                  | 5,403                  | 13.7%                  |                      |
| 65 - 74                          | 2,881                  | 8.2%                  | 2,930         | 7.9%                   | 3,394                  | 8.6%                   |                      |
| 75 - 84                          | 2,433                  | 7.0%                  | 2,930         | 6.5%                   | 2,410                  | 6.1%                   |                      |
|                                  | 2,433                  | 2.6%                  | 1,247         | 0.5 <i>%</i><br>3.4%   | 1,407                  | 3.6%                   |                      |
| 85+                              |                        |                       |               |                        | -                      |                        |                      |
| Race and Ethnicity               | 2000<br>Number Percent |                       |               | 2008<br>Number Percent |                        | 2013<br>Number Percent |                      |
| White Alone                      | 31,980                 | 91.4%                 | 33,279        | 89.8%                  | 34,956                 | 88.8%                  |                      |
| Black Alone                      |                        | 91.4%<br>5.7%         |               |                        |                        | 6.7%                   |                      |
|                                  | 2,006                  |                       | 2,371         | 6.4%<br>0.3%           | 2,658                  |                        |                      |
| American Indian Alone            | 87<br>350              | 0.2%                  | 107<br>547    | 0.3%<br>1.5%           | 124                    | 0.3%                   |                      |
| Asian Alone                      | 350                    | 1.0%                  | 547           | 1.5%                   | 726                    | 1.8%                   |                      |
| Pacific Islander Alone           | 8                      | 0.0%                  | 10            | 0.0%                   | 11                     | 0.0%                   |                      |
| Some Other Race Alone            | 178                    | 0.5%                  | 270           | 0.7%                   | 355                    | 0.9%                   |                      |
| Two or More Races                | 369                    | 1.1%                  | 465           | 1.3%                   | 551                    | 1.4%                   |                      |
| Hispanic Origin (Any Race)       | 494                    | 1.4%                  | 778           | 2.1%                   | 1,041                  | 2.6%                   |                      |

Data Note: Income is expressed in current dollars.

Source: U.S. Bureau of the Census, 2000 Census of Population and Housing. ESRI forecasts for 2008 and 2013.

©2008 ESRI

#### **Prepared By: CHAD MAY**

Owner HHs

Median HH Income

©2008 ESRI On-demand reports and maps from Business Analyst Online. Order at www.esri.com/bao or call 800-292-2224 6/16/2009 Page 2 of 2

0.5 0-

Population

Households

Families