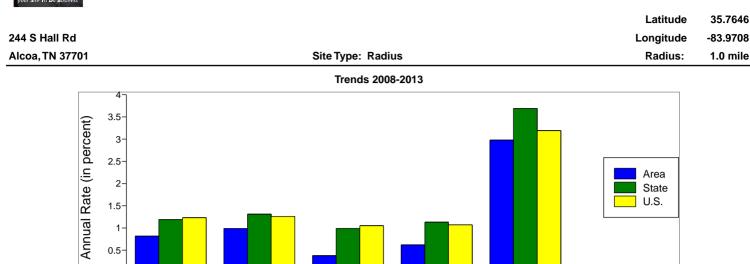

## Prepared By: CHAD MAY

|                               |          |               |          |         |          | Latitude  | 35.7646  |
|-------------------------------|----------|---------------|----------|---------|----------|-----------|----------|
| 244 S Hall Rd                 |          | ov <b>–</b> – |          |         |          | Longitude | -83.9708 |
| Alcoa, TN 37701               |          | Site Type: F  | Radius   |         |          | Radius:   | 1.0 mile |
| Summary                       |          | 2000          |          | 2008    |          | 2013      |          |
| Population                    |          | 5,804         |          | 5,932   |          | 6,178     |          |
| Households                    |          | 2,410         |          | 2,477   |          | 2,602     |          |
| Families                      |          | 1,296         |          | 1,268   |          | 1,292     |          |
| Average Household Size        |          | 2.12          |          | 2.11    |          | 2.10      |          |
| Owner Occupied HUs            |          | 1,178         |          | 1,218   |          | 1,256     |          |
| Renter Occupied HUs           |          | 1,232         |          | 1,259   |          | 1,346     |          |
| Median Age                    |          | 36.4          |          | 38.1    |          | 39.8      |          |
| Trends: 2008-2013 Annual Rate |          | Area          |          | State   |          | National  |          |
| Population                    |          | 0.82%         |          | 1.19%   |          | 1.23%     |          |
| Households                    |          | 0.99%         |          | 1.31%   |          | 1.26%     |          |
| Families                      |          | 0.38%         |          | 0.99%   |          | 1.05%     |          |
| Owner HHs                     |          | 0.62%         |          | 1.13%   |          | 1.07%     |          |
| Median Household Income       |          | 2.98%         |          | 3.69%   |          | 3.19%     |          |
|                               | 20       | 00            | 200      | 08      | 201      | 3         |          |
| Households by Income          | Number   | Percent       | Number   | Percent | Number   | Percent   |          |
| < \$15,000                    | 847      | 34.2%         | 696      | 28.1%   | 635      | 24.4%     |          |
| \$15,000 - \$24,999           | 454      | 18.3%         | 368      | 14.9%   | 356      | 13.7%     |          |
| \$25,000 - \$34,999           | 387      | 15.6%         | 333      | 13.4%   | 335      | 12.9%     |          |
| \$35,000 - \$49,999           | 344      | 13.9%         | 396      | 16.0%   | 390      | 15.0%     |          |
| \$50,000 - \$74,999           | 314      | 12.7%         | 448      | 18.1%   | 469      | 18.0%     |          |
| \$75,000 - \$99,999           | 80       | 3.2%          | 138      | 5.6%    | 265      | 10.2%     |          |
| \$100,000 - \$149,999         | 32       | 1.3%          | 64       | 2.6%    | 108      | 4.2%      |          |
| \$150,000 - \$199,000         | 2        | 0.1%          | 18       | 0.7%    | 15       | 0.6%      |          |
| \$200,000+                    | 16       | 0.6%          | 16       | 0.6%    | 27       | 1.0%      |          |
| Median Household Income       | \$23,267 |               | \$29,445 |         | \$34,096 |           |          |
| Average Household Income      | \$31,070 |               | \$38,770 |         | \$44,731 |           |          |
| Per Capita Income             | \$13,897 |               | \$17,652 |         | \$20,397 |           |          |
|                               | 20       | 00            | 200      | 08      | 201      | 3         |          |
| Population by Age             | Number   | Percent       | Number   | Percent | Number   | Percent   |          |
| 0 - 4                         | 302      | 5.2%          | 321      | 5.4%    | 329      | 5.3%      |          |
| 5 - 9                         | 338      | 5.8%          | 291      | 4.9%    | 295      | 4.8%      |          |
| 10 - 14                       | 305      | 5.3%          | 303      | 5.1%    | 297      | 4.8%      |          |
| 15 - 19                       | 488      | 8.4%          | 522      | 8.8%    | 522      | 8.5%      |          |
| 20 - 24                       | 600      | 10.3%         | 606      | 10.2%   | 652      | 10.6%     |          |
| 25 - 34                       | 752      | 13.0%         | 701      | 11.8%   | 665      | 10.8%     |          |
| 35 - 44                       | 809      | 13.9%         | 768      | 12.9%   | 720      | 11.7%     |          |
| 45 - 54                       | 631      | 10.9%         | 773      | 13.0%   | 850      | 13.8%     |          |
| 55 - 64                       | 488      | 8.4%          | 603      | 10.2%   | 714      | 11.6%     |          |
| 65 - 74                       | 461      | 7.9%          | 432      | 7.3%    | 500      | 8.1%      |          |
| 75 - 84                       | 435      | 7.5%          | 396      | 6.7%    | 392      | 6.3%      |          |
| 85+                           | 193      | 3.3%          | 217      | 3.7%    | 240      | 3.9%      |          |
|                               | 20       |               | 20       | 08      | 201      | 3         |          |
| Race and Ethnicity            | Number   | Percent       | Number   | Percent | Number   | Percent   |          |
| White Alone                   | 4,822    | 83.1%         | 4,799    | 80.9%   | 4,917    | 79.6%     |          |
| Black Alone                   | 797      | 13.7%         | 889      | 15.0%   | 964      | 15.6%     |          |
| American Indian Alone         | 19       | 0.3%          | 23       | 0.4%    | 25       | 0.4%      |          |
| Asian Alone                   | 60       | 1.0%          | 89       | 1.5%    | 115      | 1.9%      |          |
| Pacific Islander Alone        | 3        | 0.1%          | 4        | 0.1%    | 5        | 0.1%      |          |
| Some Other Race Alone         | 37       | 0.6%          | 51       | 0.9%    | 64       | 1.0%      |          |
| Two or More Races             | 66       | 1.1%          | 78       | 1.3%    | 88       | 1.4%      |          |
| Hispanic Origin (Any Race)    | 109      | 1.9%          | 162      | 2.7%    | 209      | 3.4%      |          |

Data Note: Income is expressed in current dollars.

Source: U.S. Bureau of the Census, 2000 Census of Population and Housing. ESRI forecasts for 2008 and 2013.

©2008 ESRI

#### On-demand reports and maps from Business Analyst Online. Order at www.esri.com/bao or call 800-292-2224 6/16/2009 Page 2 of 2

0-

Population

Households

Population by Age

Owner HHs

Median HH Income

Families