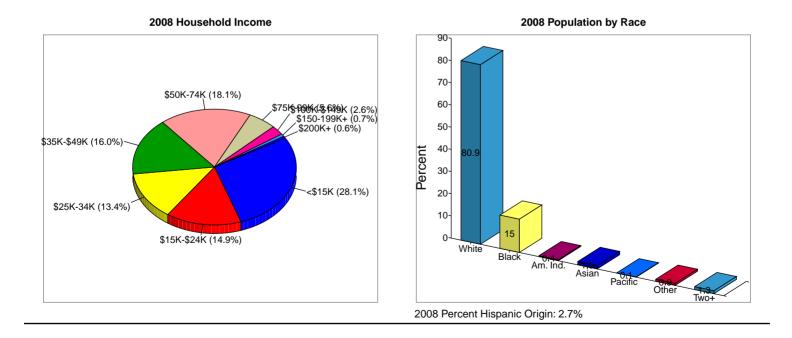

## Prepared By: CHAD MAY

|                               |          |               |          |         |          | Latitude  | 35.7646  |
|-------------------------------|----------|---------------|----------|---------|----------|-----------|----------|
| 244 S Hall Rd                 |          | ov <b>–</b> – |          |         |          | Longitude | -83.9708 |
| Alcoa, TN 37701               |          | Site Type: F  | Radius   |         |          | Radius:   | 1.0 mile |
| Summary                       |          | 2000          |          | 2008    |          | 2013      |          |
| Population                    |          | 5,804         |          | 5,932   |          | 6,178     |          |
| Households                    |          | 2,410         |          | 2,477   |          | 2,602     |          |
| Families                      |          | 1,296         |          | 1,268   |          | 1,292     |          |
| Average Household Size        |          | 2.12          |          | 2.11    |          | 2.10      |          |
| Owner Occupied HUs            |          | 1,178         |          | 1,218   |          | 1,256     |          |
| Renter Occupied HUs           |          | 1,232         |          | 1,259   |          | 1,346     |          |
| Median Age                    |          | 36.4          |          | 38.1    |          | 39.8      |          |
| Trends: 2008-2013 Annual Rate |          | Area          |          | State   |          | National  |          |
| Population                    |          | 0.82%         |          | 1.19%   |          | 1.23%     |          |
| Households                    |          | 0.99%         |          | 1.31%   |          | 1.26%     |          |
| Families                      |          | 0.38%         |          | 0.99%   |          | 1.05%     |          |
| Owner HHs                     |          | 0.62%         |          | 1.13%   |          | 1.07%     |          |
| Median Household Income       |          | 2.98%         |          | 3.69%   |          | 3.19%     |          |
|                               | 20       | 00            | 200      | 08      | 201      | 3         |          |
| Households by Income          | Number   | Percent       | Number   | Percent | Number   | Percent   |          |
| < \$15,000                    | 847      | 34.2%         | 696      | 28.1%   | 635      | 24.4%     |          |
| \$15,000 - \$24,999           | 454      | 18.3%         | 368      | 14.9%   | 356      | 13.7%     |          |
| \$25,000 - \$34,999           | 387      | 15.6%         | 333      | 13.4%   | 335      | 12.9%     |          |
| \$35,000 - \$49,999           | 344      | 13.9%         | 396      | 16.0%   | 390      | 15.0%     |          |
| \$50,000 - \$74,999           | 314      | 12.7%         | 448      | 18.1%   | 469      | 18.0%     |          |
| \$75,000 - \$99,999           | 80       | 3.2%          | 138      | 5.6%    | 265      | 10.2%     |          |
| \$100,000 - \$149,999         | 32       | 1.3%          | 64       | 2.6%    | 108      | 4.2%      |          |
| \$150,000 - \$199,000         | 2        | 0.1%          | 18       | 0.7%    | 15       | 0.6%      |          |
| \$200,000+                    | 16       | 0.6%          | 16       | 0.6%    | 27       | 1.0%      |          |
| Median Household Income       | \$23,267 |               | \$29,445 |         | \$34,096 |           |          |
| Average Household Income      | \$31,070 |               | \$38,770 |         | \$44,731 |           |          |
| Per Capita Income             | \$13,897 |               | \$17,652 |         | \$20,397 |           |          |
|                               | 20       | 00            | 200      | 08      | 201      | 3         |          |
| Population by Age             | Number   | Percent       | Number   | Percent | Number   | Percent   |          |
| 0 - 4                         | 302      | 5.2%          | 321      | 5.4%    | 329      | 5.3%      |          |
| 5 - 9                         | 338      | 5.8%          | 291      | 4.9%    | 295      | 4.8%      |          |
| 10 - 14                       | 305      | 5.3%          | 303      | 5.1%    | 297      | 4.8%      |          |
| 15 - 19                       | 488      | 8.4%          | 522      | 8.8%    | 522      | 8.5%      |          |
| 20 - 24                       | 600      | 10.3%         | 606      | 10.2%   | 652      | 10.6%     |          |
| 25 - 34                       | 752      | 13.0%         | 701      | 11.8%   | 665      | 10.8%     |          |
| 35 - 44                       | 809      | 13.9%         | 768      | 12.9%   | 720      | 11.7%     |          |
| 45 - 54                       | 631      | 10.9%         | 773      | 13.0%   | 850      | 13.8%     |          |
| 55 - 64                       | 488      | 8.4%          | 603      | 10.2%   | 714      | 11.6%     |          |
| 65 - 74                       | 461      | 7.9%          | 432      | 7.3%    | 500      | 8.1%      |          |
| 75 - 84                       | 435      | 7.5%          | 396      | 6.7%    | 392      | 6.3%      |          |
| 85+                           | 193      | 3.3%          | 217      | 3.7%    | 240      | 3.9%      |          |
|                               | 20       |               | 20       | 08      | 201      | 3         |          |
| Race and Ethnicity            | Number   | Percent       | Number   | Percent | Number   | Percent   |          |
| White Alone                   | 4,822    | 83.1%         | 4,799    | 80.9%   | 4,917    | 79.6%     |          |
| Black Alone                   | 797      | 13.7%         | 889      | 15.0%   | 964      | 15.6%     |          |
| American Indian Alone         | 19       | 0.3%          | 23       | 0.4%    | 25       | 0.4%      |          |
| Asian Alone                   | 60       | 1.0%          | 89       | 1.5%    | 115      | 1.9%      |          |
| Pacific Islander Alone        | 3        | 0.1%          | 4        | 0.1%    | 5        | 0.1%      |          |
| Some Other Race Alone         | 37       | 0.6%          | 51       | 0.9%    | 64       | 1.0%      |          |
| Two or More Races             | 66       | 1.1%          | 78       | 1.3%    | 88       | 1.4%      |          |
| Hispanic Origin (Any Race)    | 109      | 1.9%          | 162      | 2.7%    | 209      | 3.4%      |          |

Data Note: Income is expressed in current dollars.

Source: U.S. Bureau of the Census, 2000 Census of Population and Housing. ESRI forecasts for 2008 and 2013.

©2008 ESRI

#### On-demand reports and maps from Business Analyst Online. Order at www.esri.com/bao or call 800-292-2224 6/16/2009 Page 2 of 2

0-

Population

Households

Population by Age

Owner HHs

Median HH Income

Families